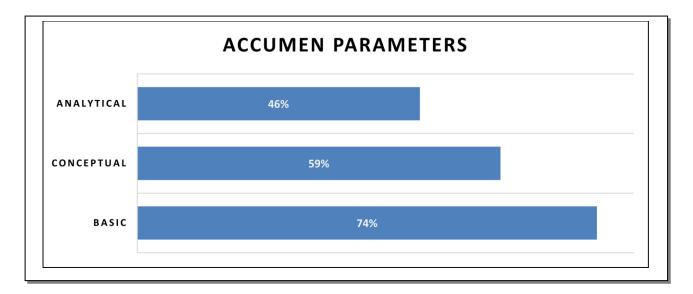

### Yeshwant Talent Search Examination 2022 - Analytical Report

```
iitp1997 SAMPLE
```

**Acumen Parameters** 

|                | Needs imp | Good   | V. good  |
|----------------|-----------|--------|----------|
| Analysis       | Below 30  | 30-40  | Above 40 |
|                |           |        |          |
| Conceptual     | Below 50  | 50-60  | Above 60 |
|                |           |        |          |
| Basic Learning | Below 70  | 70 -80 | Above 80 |