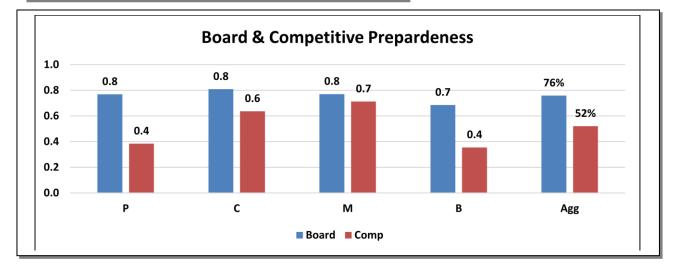

#### **Board Exam V/s Competitive Preparedness**

|                   | Board    | Competitive<br>Exams |
|-------------------|----------|----------------------|
| Excellent         | 95+      | 70+                  |
| Good              | 80+      | 60+                  |
| Satisfactory      | 65+      | 40+                  |
| Needs Improvement | Below 65 | Below 40             |