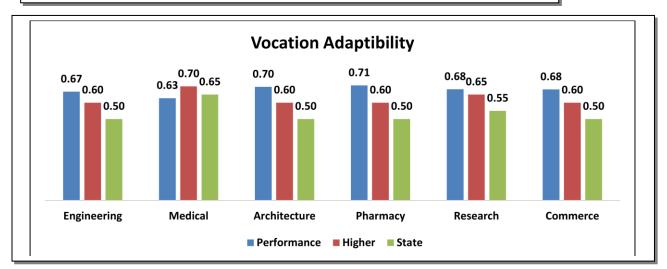

### **Vocational Adaptability**

|                | Not Rec  | State level | National |
|----------------|----------|-------------|----------|
| Engineering    | Below 40 | 40-60       | Above 60 |
| Medical        | Below 60 | 60-70       | Above 70 |
| Architecture   | Below 40 | 40-60       | Above 60 |
| Pharmacy       | Below 40 | 40-60       | Above 60 |
| Research       | Below 55 | 55-65       | Above 65 |
| Commerce /Arts | Below 40 | 40-60       | Above 60 |