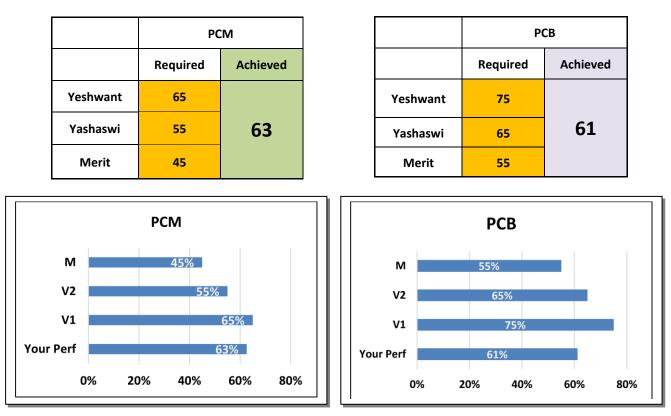

-|
| Excellent         | 95+      | 70+                  |
| Good              | 80+      | 60+                  |
| Satisfactory      | 65+      | 40+                  |
| Needs Improvement | Below 65 | Below 40             |



### **Vocational Adaptability**

|                | Not Rec  | State level | National |
|----------------|----------|-------------|----------|
| Engineering    | Below 40 | 40-60       | Above 60 |
| Medical        | Below 60 | 60-70       | Above 70 |
| Architecture   | Below 40 | 40-60       | Above 60 |
| Pharmacy       | Below 40 | 40-60       | Above 60 |
| Research       | Below 55 | 55-65       | Above 65 |
| Commerce /Arts | Below 40 | 40-60       | Above 60 |





## Yeshwant Talent Search Examination 2022 - Analytical Report

### Your Scholarship Award