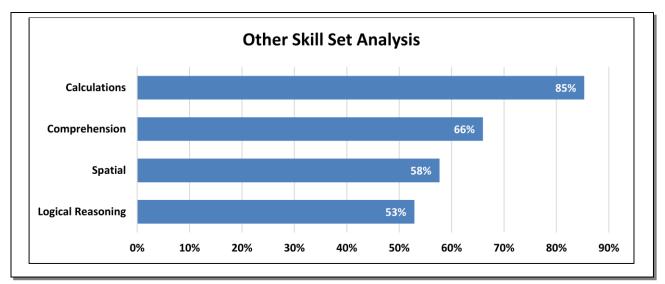

### Yeshwant Talent Search Examination 2022 - Analytical Report

```
iitp1997 SAMPLE
```

**Acumen Parameters** 

|                | Needs imp | Good   | V. good  |
|----------------|-----------|--------|----------|
| Analysis       | Below 30  | 30-40  | Above 40 |
|                |           |        |          |
| Conceptual     | Below 50  | 50-60  | Above 60 |
|                |           |        |          |
| Basic Learning | Below 70  | 70 -80 | Above 80 |



**Other Skill Set Analysis** 





# Yeshwant Talent Search Examination 2022 - Analytical Report

#### **Board Exam V/s Competitive Preparedness**

|                   | Board    | Competitive<br>Exams |
|-------------------|----------|----------------------|
| Excellent         | 95+      | 70+                  |
| Good              | 80+      | 60+                  |
| Satisfactory      | 65+      | 40+                  |
| Needs Improvement | Below 65 | Below 40             |



### **Vocational Adaptability**

|                | Not Rec  | State level | National |
|----------------|----------|-------------|----------|
| Engineering    | Below 40 | 40-60       | Above 60 |
| Medical        | Below 60 | 60-70       | Above 70 |
| Architecture   | Below 40 | 40-60       | Above 60 |
| Pharmacy       | Below 40 | 40-60